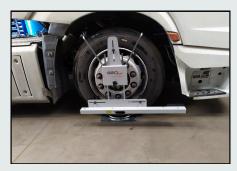

## Laser wheel aligner for trucks and buses

**Geolux Truck Easy** is a battery-powered device.

Each projector emits two laser beams:

- first one is used to measure toe
- · second one is used to set the steering wheel position for straight ahead driving and the rear axle.

Wheel camber angle measurement is possible using a dedicated app running on Android.

Using the GeoLux Truck Easy device, we can measure in one operation:

- half toe
- · total toe
- · wheel camber angles
- · set the steering wheel position for straight-ahead driving.