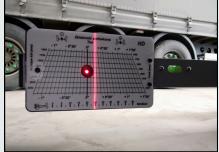

## Laser wheel aligner for trucks and buses

**Geolux Truck Easy** is a battery-powered device.

Each projector emits two laser beams:

- first one is used to measure toe
- · second one is used to set the steering wheel position for straight ahead driving and the rear axle.

Wheel camber angle measurement is possible using a dedicated app running on Android.

Using the GeoLux Truck Easy device, we can measure in one operation:

- half toe
- · total toe
- · wheel camber angles
- · set the steering wheel position for straight-ahead driving.