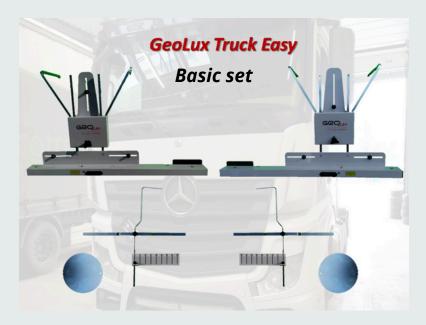

## Laser wheel aligner for trucks and buses

**Geolux Truck Easy** is a battery-powered device.

Each projector emits two laser beams:

- first one is used to measure toe
- · second one is used to set the steering wheel position for straight ahead driving and the rear axle.

Wheel camber angle measurement is possible using a dedicated app running on Android.

Using the GeoLux Truck Easy device, we can measure in one operation:

- half toe
- · total toe
- · wheel camber angles
- · set the steering wheel position for straight-ahead driving.

The standard equipment of the basic set includes swivel discs, wall hangings, and a steering lock.